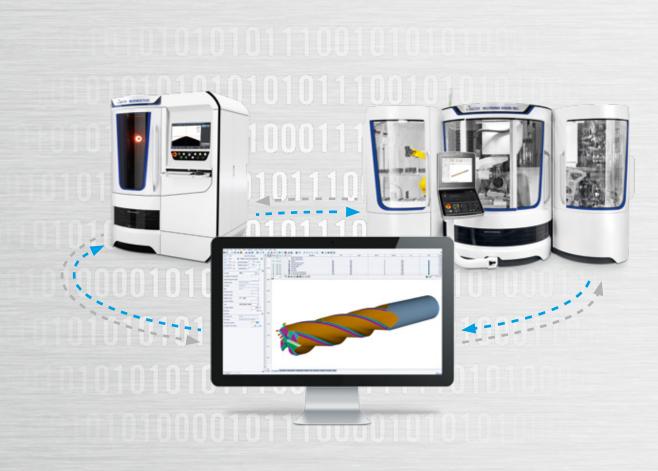

# TOOL MEASURE INTERFACE

The Interface that makes the difference

## Benefit

Fully automatic generation of the measuring routine inside the HELITRONIC TOOL STUDIO software. Complete integration of grinding and measuring machine. Saves valuable resources such as programming time and personnel. Only 3 easy process steps are needed. Take full advantage of this technology.

### Don't think Machines, think Systems!

Benefit now from the interface that makes the difference and save time, resources and highly skilled staff. The Tool Measure Interface is available as a plugin for both, HELITRONIC TOOL STUDIO and Quick Check Modular Software. It is the best approach to improve your workflow and to take one further step into the future with WALTER.