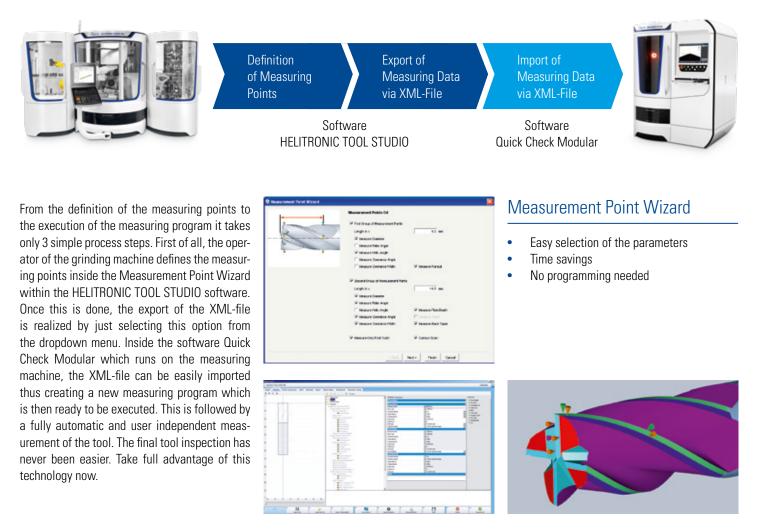

## Benefit

Fully automatic generation of the measuring routine inside the HELITRONIC TOOL STUDIO software. Complete integration of grinding and measuring machine. Saves valuable resources such as programming time and personnel. Only 3 easy process steps are needed. Take full advantage of this technology.

### The process in 3 simple steps

### The measuring program

- Complete and ready to run
- DXF-file is included
- All measuring tasks are included
- Gets started by a simple click